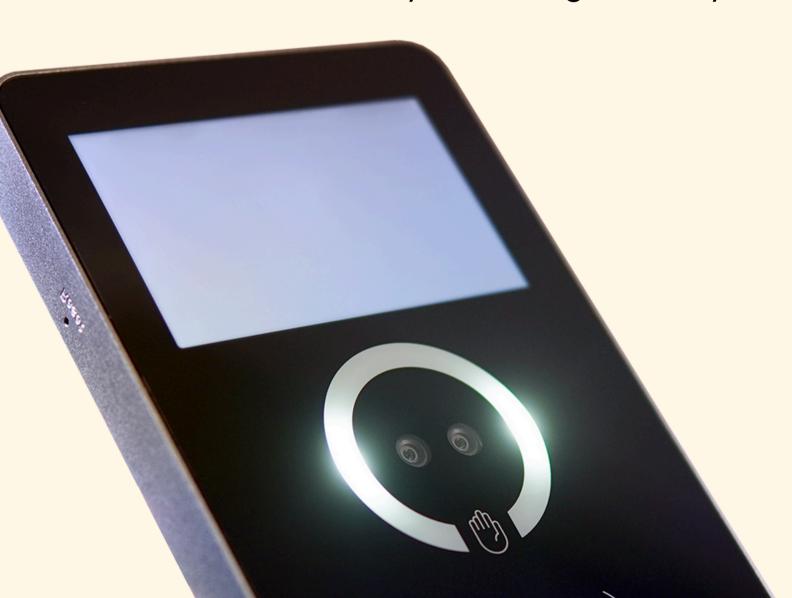

# THE TENCENT PALM DEVICE

A smarter, safer way to manage identity

# Palm Recognition Technology

Advanced biometric verification using palm vein patterns- nearly impossible to replicate

# **Zero Contact, Zero Hassle**

Completely contactless. No pins. No cards. No shared surfaces.

# **Speed & Simplicity**

Instant recognition at entry points, ideal for high-traffic workplaces

# **Branch-Wide Use**

One-time registration grants access across all branches

# **Security Meets Convenience**

Works with magnetic door locks and integrates with your existing infrastructure

A single platform that gives you real-time visibility, automation, and insights to manage your entire workforce smarter, and faster