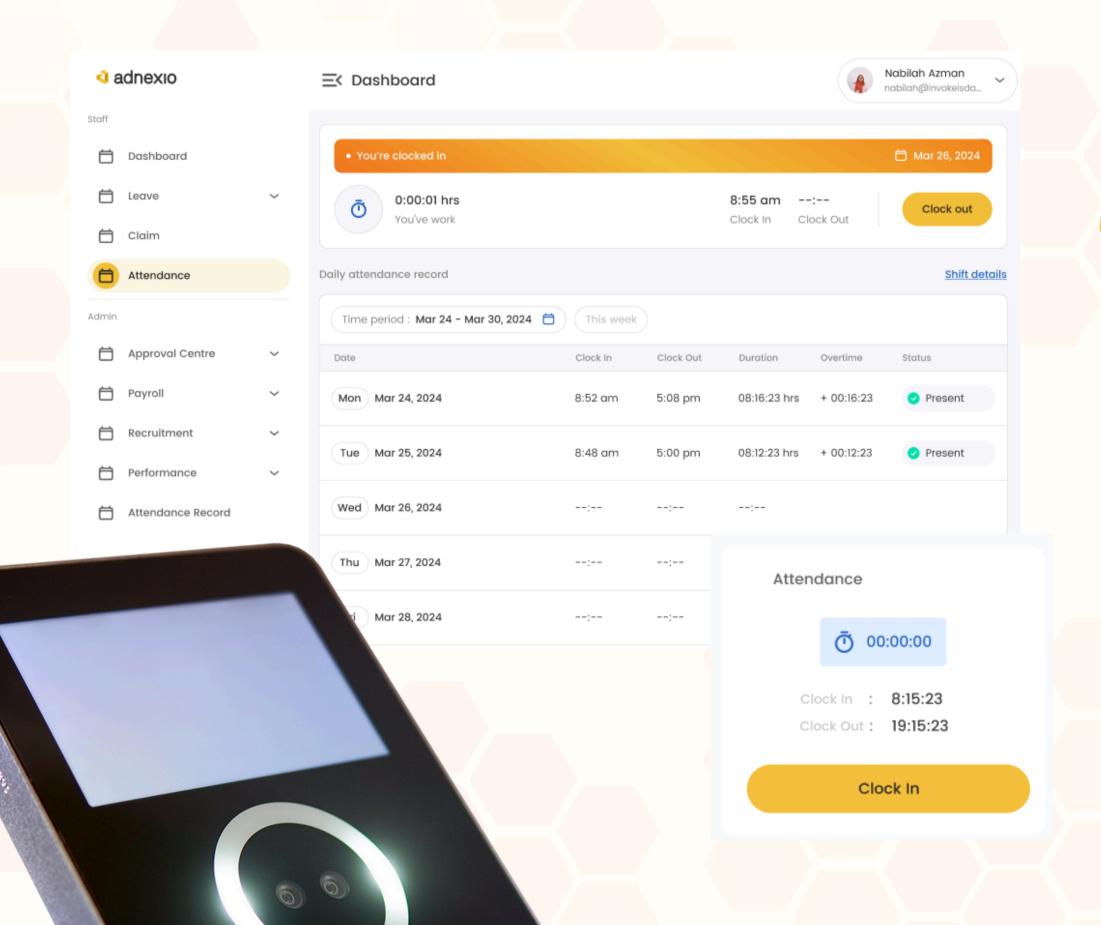

# LIVE ATTENDANCE TRACKING

See real-time presence across locations, and departments

Our HR Management features cover:

- 1.Leaves management
- 2. Claims management
- 3. Reports
- 4. Payroll processing
- 5. Payslip generation
- 6. Appraisal setup
- 7. Attendance tracking

# **Unified Workflow**

Employees scan their palm to enter- and their time is logged automatically

# **Instant HR Sync**

Entry data flows directly into adnexio, eliminating manual timesheets