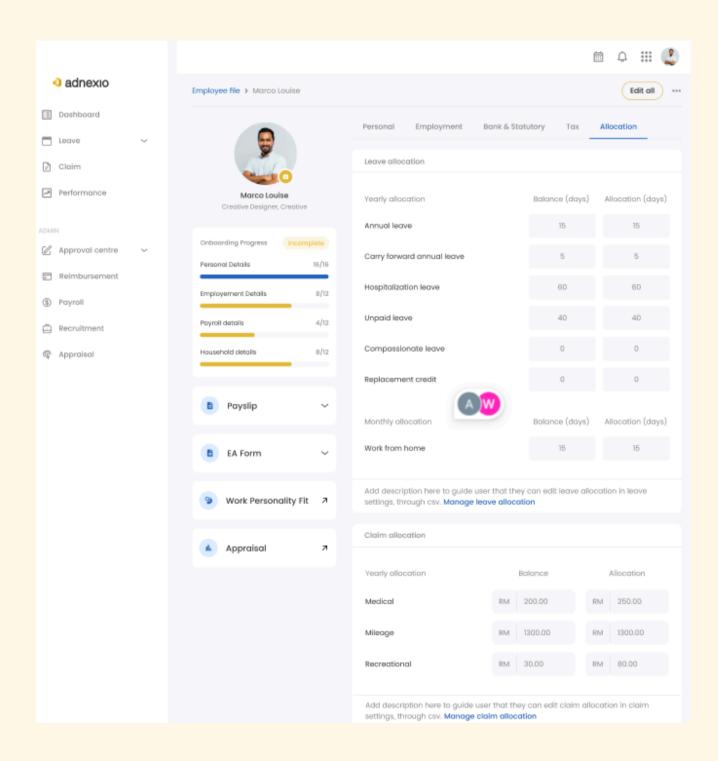

# ALL-IN-ONE HR SUITE

Automates leave, payroll, compliance, and performance reviews

Auto-generated reports for audits and HR standards

# DAILY HR MANAGEMENT

adnexio's proprietary HR Management System (HRMS) automates payroll processing with accuracy and efficiency.

Our platform integrates with your entire team, streamlining daily HR operations such as leaves, claims, and compliance tracking-all in one place.

Our HR Management features cover:

- 1.Leaves management
- 2. Claims management
- 3. Reports
- 4. Payroll processing
- 5. Payslip generation
- 6. Appraisal setup
- 7. Attendance tracking