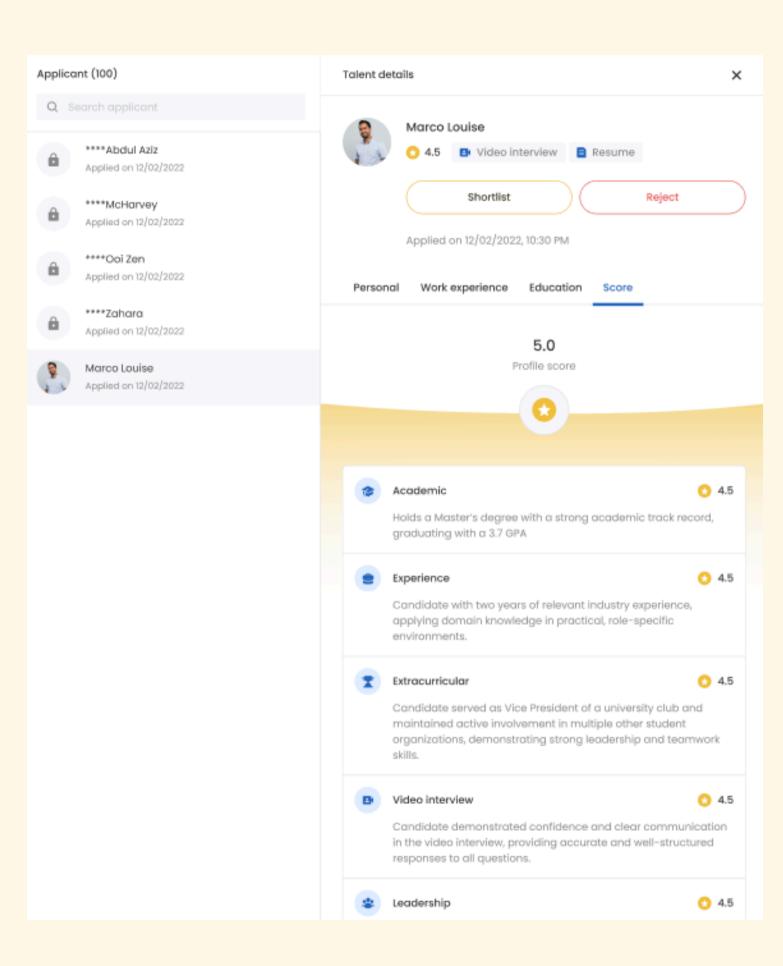

# RECRUITMENT

adnexio combines a growing talent database of over 250,000 professionals with advanced data algorithms to match companies with the right candidates.

Our scoring system evaluates practical skills, soft skills, and personality fit, ensuring precision in every hire.

Our recruitment features include:

- 1.A.I powered candidate screening
- 2. Video Interview for pre-screening
- 3. Job board generation for cross channel recruitment
- 4.Interview scheduling & candidate sorting