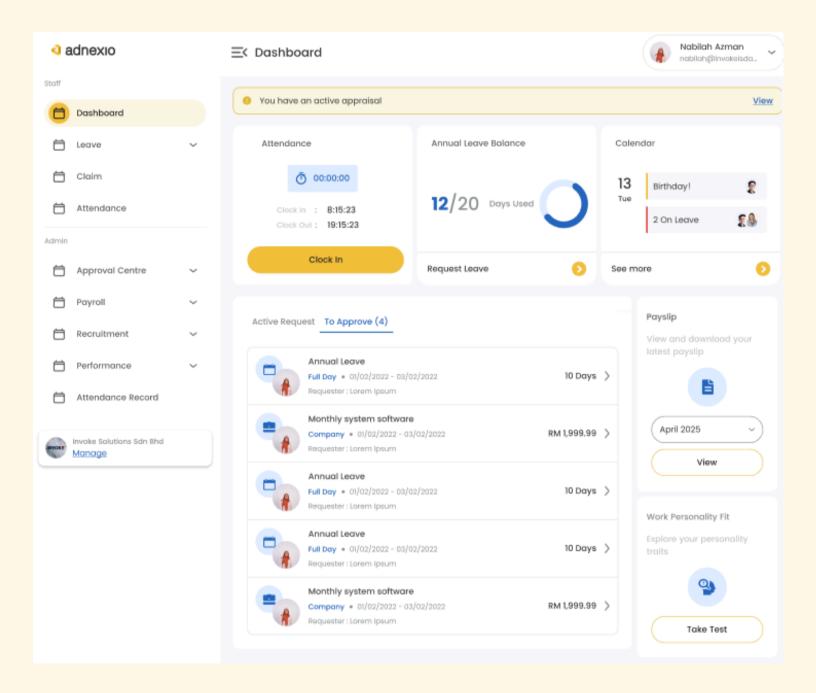

# LIVE ATTENDANCE TRACKING

See real-time presence across locations, and departments

# ALL-IN-ONE HR SUITE

Automates leave, payroll, compliance, and performance reviews

Auto-generated reports for audits and HR standards

# SMART WORKFORCE INSIGHTS

Supports decisionmaking from onboarding to career progression

# DAILY HR MANAGEMENT

adnexio's proprietary HR Management System (HRMS) automates payroll processing with accuracy and efficiency.

Our platform integrates with your entire team, streamlining daily HR operations such as leaves, claims, and compliance tracking-all in one place.

Our HR Management features cover:

- 1.Leaves management
- 2. Claims management
- 3. Reports
- 4. Payroll processing
- 5. Payslip generation
- 6. Appraisal setup
- 7. Attendance tracking